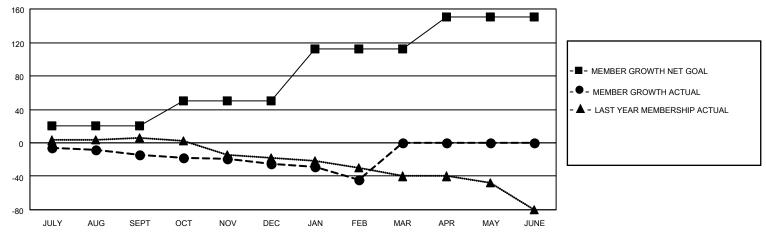

## District 201T1

| Clubs         |               |             |               | Members               |                          |                         |                                                    |  |
|---------------|---------------|-------------|---------------|-----------------------|--------------------------|-------------------------|----------------------------------------------------|--|
|               | RESULTS FOR   | R 2020-2021 |               | RESULTS FOR 2020-2021 |                          |                         |                                                    |  |
| QUARTER       | NEW CLUB GOAL | NEW CLUBS   | DROPPED CLUBS | QUARTER MEM           | /IBER GROWTH NET<br>GOAL | MEMBER GROWTH<br>ACTUAL | DROPPED<br>MEMBERS ACTUAL<br>(including transfers) |  |
| JULY/AUG/SEPT | 0             | 0           | 0             | JULY/AUG/SEPT         | 20                       | 14                      | 27                                                 |  |
| OCT/NOV/DEC   | 0             | 0           | 0             | OCT/NOV/DEC           | 30                       | 24                      | 31                                                 |  |
| JAN/FEB/MAR   | 0             | 0           | 0             | JAN/FEB/MAR           | 62                       | 13                      | 30                                                 |  |
| APR/MAY/JUNE  | 0             | 0           | 0             | APR/MAY/JUNE          | 38                       | 0                       | 0                                                  |  |

#### GOALS AND ACTUAL MEMBERS CUMULATIVE

| DROPPED CLUBS: 0          |    | 27 CLUBS OF 48 ADDED 1 OR MORE | GENDER DISTRIBUTION             |              |     |
|---------------------------|----|--------------------------------|---------------------------------|--------------|-----|
|                           |    | NEW MEMBERS                    | MALE                            | 683 (66.38%) |     |
|                           |    |                                | FEMALE                          | 346 (33.62%) |     |
| DROPPED MEMBERS           |    |                                |                                 | , ,          |     |
| DECEASED                  | 8  | CLICK HERE FOR CUMULATIVE      | TOTAL FAMILY UNIT MEMBERS       |              | 210 |
| CLUB CANCELLED 0 OTHER 80 |    | MEMBERSHIP DATA                |                                 |              |     |
|                           |    |                                | FAMILY MEMBERS PAYING HALF DUES |              | 106 |
| TOTAL                     | 88 |                                | 0000                            |              |     |